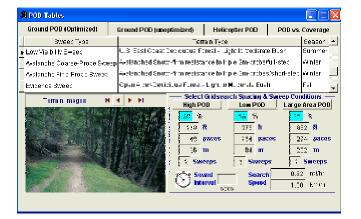

### **Detailed Planning Datasets**

- POD Tables- Subject Behavioral Profiles- Travel Speeds- Mission Types- Pre-Plan Notebook

- 'Self-Healing' Multi-User Network Capability.
- Incident Notepads, Comprehensive Context-Sensitive Help.
  - Easy Quick Start Wizard.
  - Permanent Notepad links to existing user documents.
    - Powerful Printing & Export Functionality.