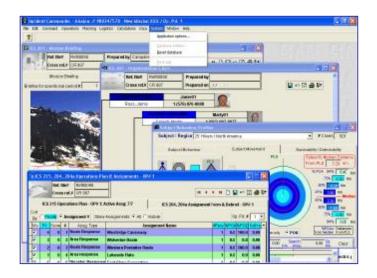

# Comprehensive Command Functions

- Thumbnail-Image Organizational ChartDetailed Mission Objectives
- Editable, Graphic Mission Briefing Form
  - Extensive Mission Status Summary
    - Mission Report
  - Missing Person Incident Summary

## **Enhanced Planning Functionality**

- Missing Person Questionnaire
- -Screen Background Image & Logo
- Mission Routes Mission Areas
- Operations Plan Assignment Forms