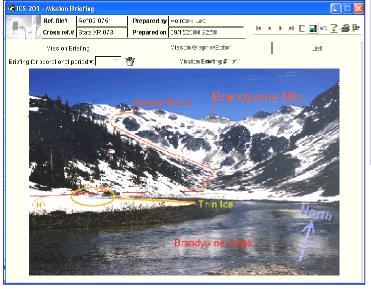

# Comprehensive Command Functions

- Thumbnail-Image Organizational ChartDetailed Mission Objectives
- Editable, Graphic Mission Briefing Form
  - Extensive Mission Status Summary
    - Mission Report
  - Missing Person Incident Summary