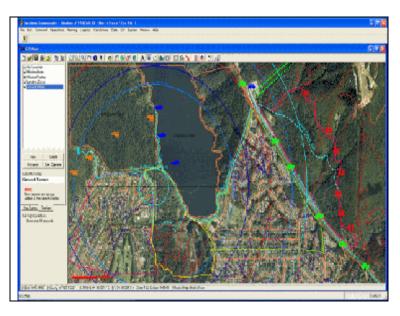

#### **Extensive GIS Capabilities**

- 'Live-Update' Mission Map display.
- 'Team Tracker' plots team locations.
- Creates Pre-Plan & Mission Maps.
  - Add background map layers.
- Create multiple 'Mylar' map overlays.
- Draw, edit & customize map features.
- Displays a wide range of map-file formats.
- Plot subject distance & direction profiles.
  - Create area probability maps.
  - Export routes to GPS waypoint files.
    - Plots NMEA GPS track-files.
- Loads routes & areas into Assignments.