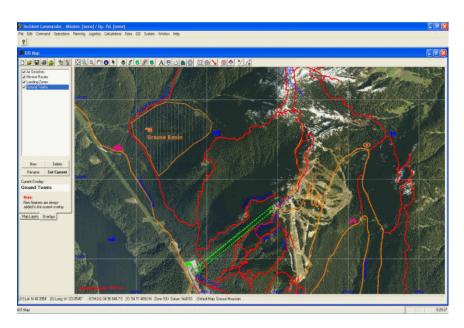

#### **Extensive GIS Capabilities**

- 'Live-Update' Mission Map display.
- 'Team Tracker' plots team locations.
- Creates Pre-Plan & Mission Maps.
  - Add background map layers.
- Create multiple 'Mylar' map overlays.
- Draw, edit & customize map features.
- Displays a wide range of map-file formats.
- Plot subject distance & direction profiles.
  - Create area probability maps.
  - Export routes to GPS waypoint files.
    - Plots NMEA GPS track-files.
- Loads routes & areas into Assignments.

## **Enhanced Planning Functionality**

- Missing Person Questionnaire
- -Screen Background Image & Logo
- Mission Routes Mission Areas
- Operations Plan Assignment Forms