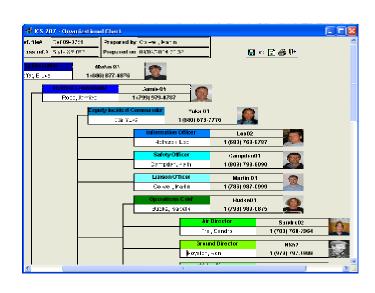

# Comprehensive Command Functions

- Thumbnail-Image Organizational ChartDetailed Mission Objectives
- Editable, Graphic Mission Briefing Form
  - Extensive Mission Status Summary
    - Mission Report
  - Missing Person Incident Summary