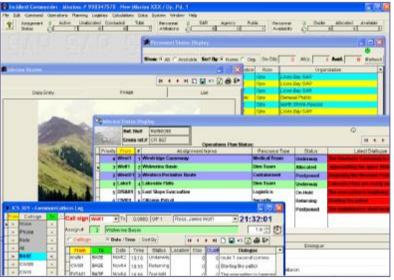

#### Real-Time Operations Displays

- Mission Statistics Dashboard
  - Mission Status Display
  - Personnel Status Display
    - Resource Status

## Integrated Logistic Functionality

- Communications Log
- Communications Plan
- Mission Medical Plan
- Check-In Personnel