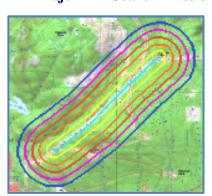

### **Initial Response**

- Track Line Search
- Scaled-Up Response
- Major Air-Search Mission

Search Plan along Flight Path towards intended Destination

**IIII** Integrated ICAO Search Patterns

### **Integrated Search Patterns Data**

- Track Line Search
- Parallel Track Search
- Expanding Square Search
- Departure/Turn/Destination Search

**Manage SAR Missions** 

- 'Live-Trak' Real-Time Google Earth Tracking.
- Familiar NIMS / ICS structure.
- Command, Operations, Planning & Logistics.
- Manages People, Information & Resources.
- Real-Time Mission Maps & Status Displays.
- Integrated Planning Data & Images.
- Powerful Logistic, GIS & Effort Calculators.
- Creates Mission Pre-Plans & Scenario analysis.
- Enhanced Network-Capability for Multi-Users.
- Extensive Reporting, Exporting & Help.
- Customizable to meet user needs.