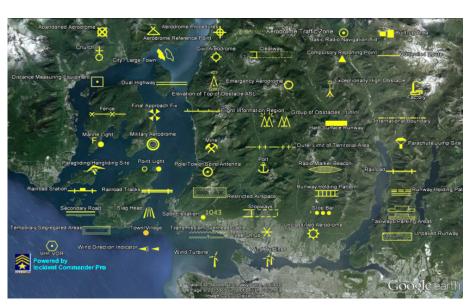

Aeronautical Map Symbology

- For 'Incident Commander Pro'
  - For 'Global Earth Tools' for Google Earth