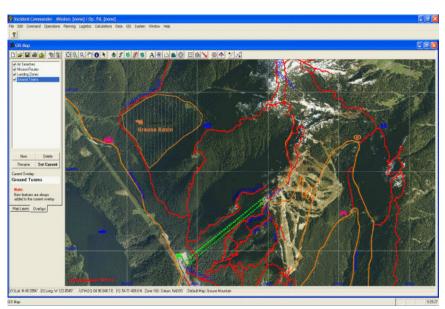

### **Extensive GIS Capabilities**

- 'Live-Update' Mission Map display.
- -'Live-Trak' plots team locations.
- Creates Pre-Plan & Mission Maps.
- Add background map layers.
- Create multiple map overlays.
- Draw, edit, customize map features.
- Displays a wide range of map formats.
- Plot target distance/direction profiles.
- Plot target distance/direction drift.
- Create area probability maps.
- Plots GPS track-files.
- Export routes to GPS devices.
- Loads routes/areas into Assignments.

### Real-Time Operations Displays

- Mission Statistics Dashboard
- Mission Status Display
- Personnel Status Display
- Resource Status Display

**Aircraft Crash Map** 