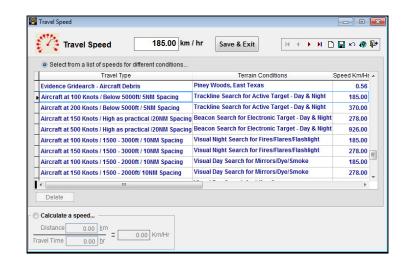

**Recommended Procedures** for Multiple Search Object Types

**Air-Search Datasets** 

- Crashed Aircraft Probability Distance
- Aircraft Flight Speed Tables
- Aircraft Speed & Elevation Data
- Recommended Air-Search Patterns
- Flight Profiles for Search Targets

### **Planning Data**

- Probability of Detection Tables
  - Sweep Width Tables
  - Subject Behavioral Profiles
    - Travel Speeds
    - Mission Types
    - Search Patterns
    - Pre-Plan Notebook