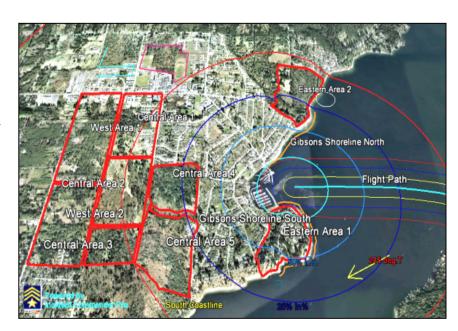

# **Enhanced Planning Functionality**

- Mission Routes
- Mission Areas
- Operations Plan
- Assignment Forms
- Terrain Type Tab les
- Screen Background Image
- Custom Organization Logo
- Missing Person Questionnaire

### **Extensive GIS Capabilities**

- 'Live-Update' Mission Map display.
- -'Live-Trak' plots team locations.
- Creates Pre-Plan & Mission Maps.
- Add background map layers.
- Create multiple map overlays.
- Draw, edit, customize map features.
- Displays a wide range of map formats.
- Plot target distance/direction profiles.
- Plot target distance/direction drift.
- Create area probability maps.
- Plots GPS track-files.
- Export routes to GPS devices.
- Loads routes/areas into Assignments.