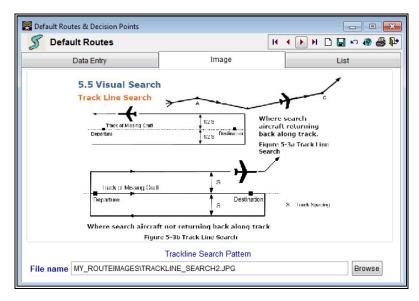

### **Initial Response**

- Track Line Search
- Scaled-Up Response
- Major Air-Search Mission

Search Plan along Flight Path towards intended Destination

**IIII** Integrated ICAO Search Patterns

### **Integrated Search Patterns Data**

- Track Line Search
- Parallel Track Search
- Expanding Square Search
- Departure/Turn/Destination Search

**Manage SAR Missions** 

- 'Live-Trak' Real-Time Google Earth Tracking.
- Familiar NIMS / ICS structure.
- Command, Operations, Planning & Logistics.
- Manages People, Information & Resources.
- Real-Time Mission Maps & Status Displays.
- Integrated Planning Data & Images.
- Powerful Logistic, GIS & Effort Calculators.
- Creates Mission Pre-Plans & Scenario analysis.
- Enhanced Network-Capability for Multi-Users.
- Extensive Reporting, Exporting & Help.
- Customizable to meet user needs.