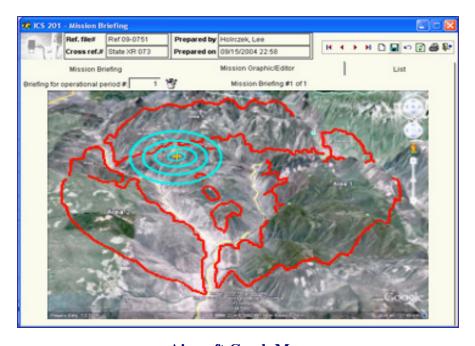

### Real-Time Operations Displays

- Mission Statistics Dashboard
- Mission Status Display
- Personnel Status Display
- Resource Status Display

**Aircraft Crash Map** 