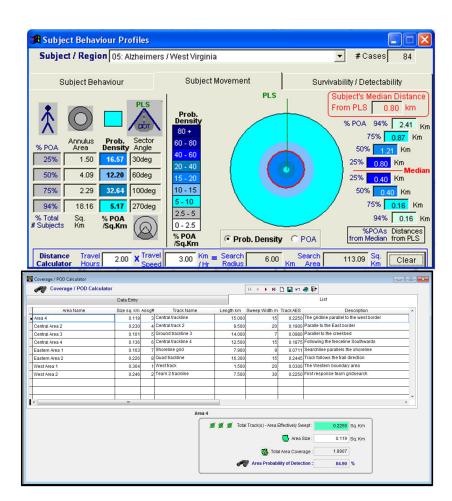

### **Planning Data**

- Probability of Detection Tables
  - Sweep Width Tables
  - Subject Behavioral Profiles
    - Travel Speeds
    - Mission Types
    - Search Patterns
    - Pre-Plan Notebook

#### **Probability of Success Prioritization**

- Sweep Width Tables
- Probability of Detection Tables
- Search Coverage Calculator
- Probability of Area Calculations