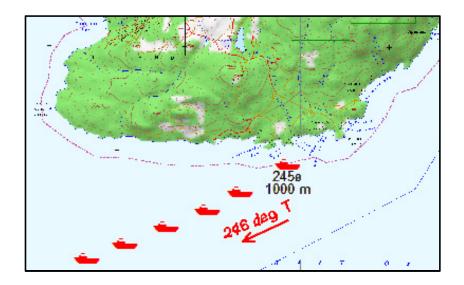

### **Drift Plot Projections**

Integrated Drift plotting routine plots predicted drift locations with time.

For more information please contact:

SAR Technology Inc. 5268 Sprucefeild Road

West Vancouver, B.C., Canada V7W 2X6