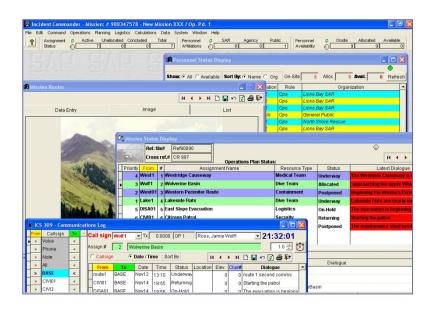

### Real-Time Operations Displays

- Mission Statistics Dashboard
- Mission Status Display
- Personnel Status Display
- Resource Status Display

**Aircraft Crash Map** 

## **Integrated Logistic Functionality**

- Communications Logs
- Communications Plans
- Mission Medical Plans
- Check-In Personnel
- Resource Tracking
- Mission Status Displays

**Aircraft Debris Search Data** 