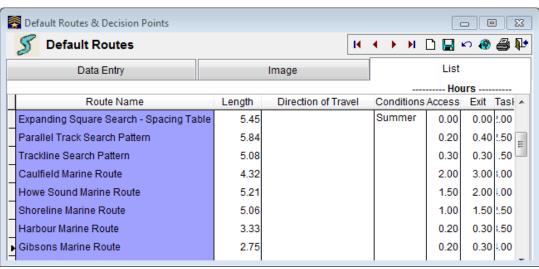

# **Enhanced Planning Functionality**

- Mission Routes
- Mission Areas
- Operations Plan
- Assignment Forms
- Terrain Type Tab les
- Screen Background Image
- Custom Organization Logo
- Missing Person Questionnaire