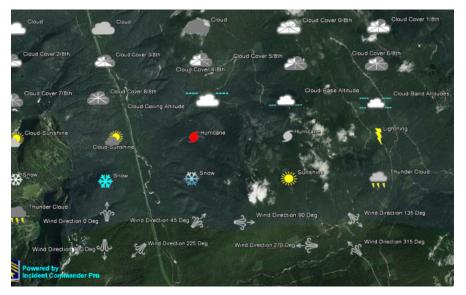

### Weather Map Symbology

- For 'Incident Commander Pro'
  - For 'Global Earth Tools' for Google Earth